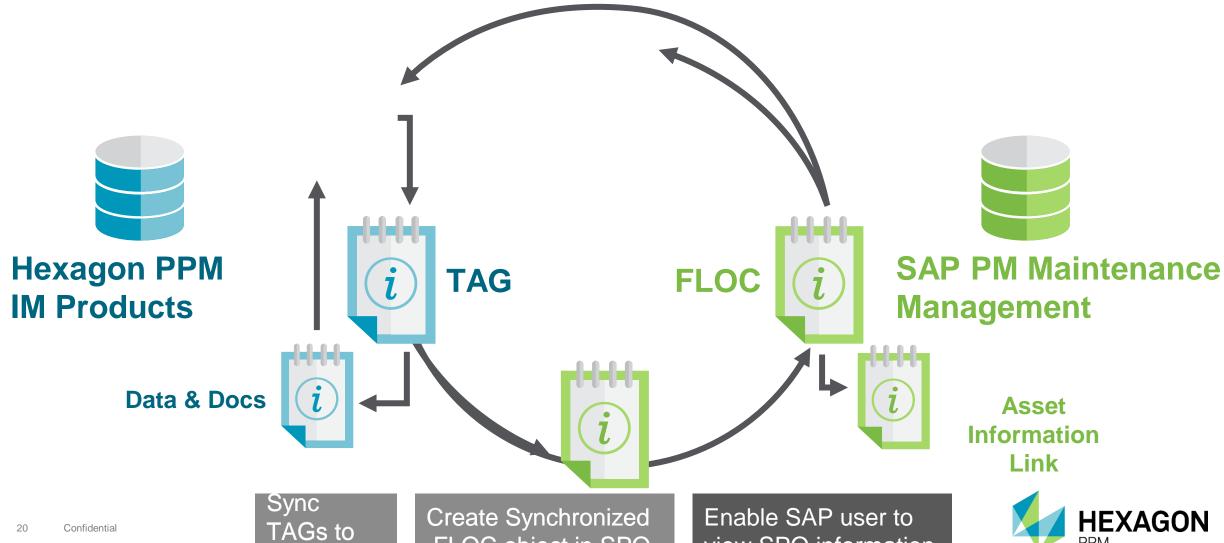

# **Synchronizing Engineering Tags with Operational FLOCs and Asset** information link

FI OCs

## **Demo: Asset Information Link for SAP**

**SAP PM Maintenance Management** 

Look-Up Engineering Data from within SAP PM FLOC Master data form