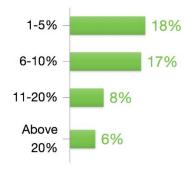

## **Handover Challenges – handover effort**

#### **Project hours spent on information handover**

As an EPC, what percentage of total project hours is spent dealing with information handover?

Source: Survey of 72 professionals in process industries