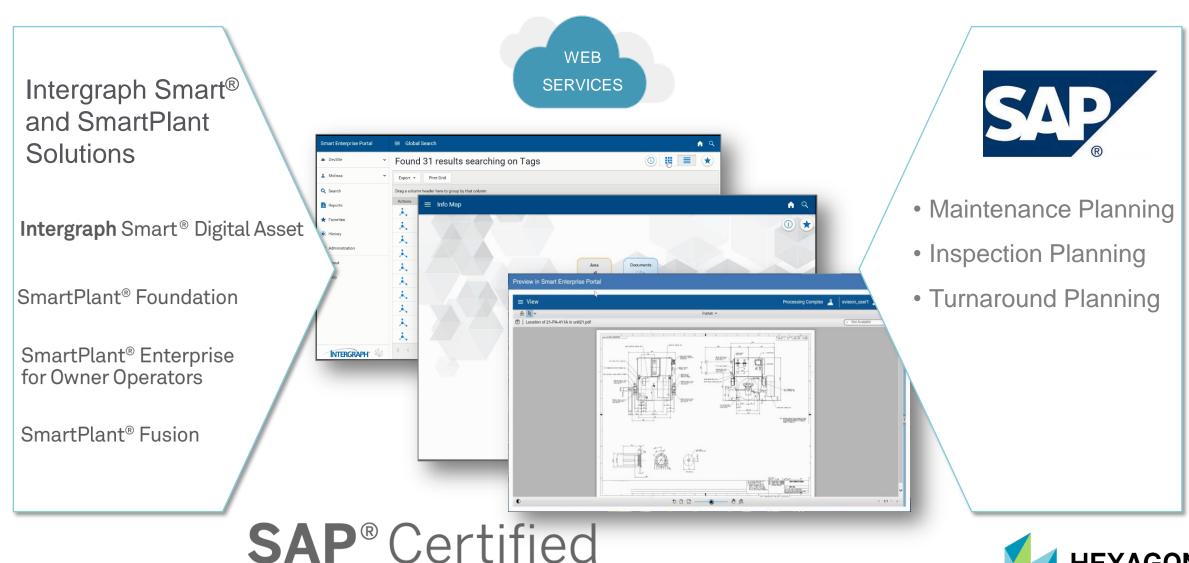

# Cloud Integration via web service APIs (RESTful/Odata 4)

Zero footprint web client

APIS

**evision**®

Cloud to Ground

SDA

Providing transparent access to the Smart Digital Asset to users in the context of the systems they normally use

Cloud to

Cloud

maximo

### **SDA Connector for Plant Maintenance**

Powered by SAP NetWeaver®