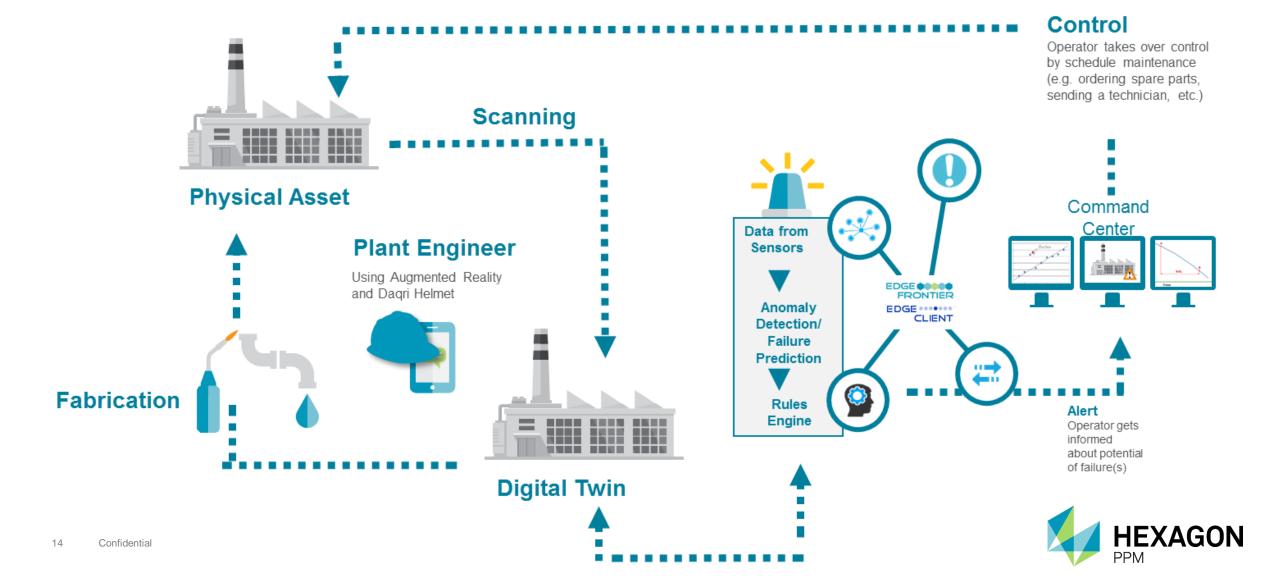

# Digital Twin – scenario in predictive/perscriptive maintenance

HxGN Smart Visualization Collaborative XR - Core technology for next gen products & Workflows

Providing Interoperability and example Integration with SAP PM?