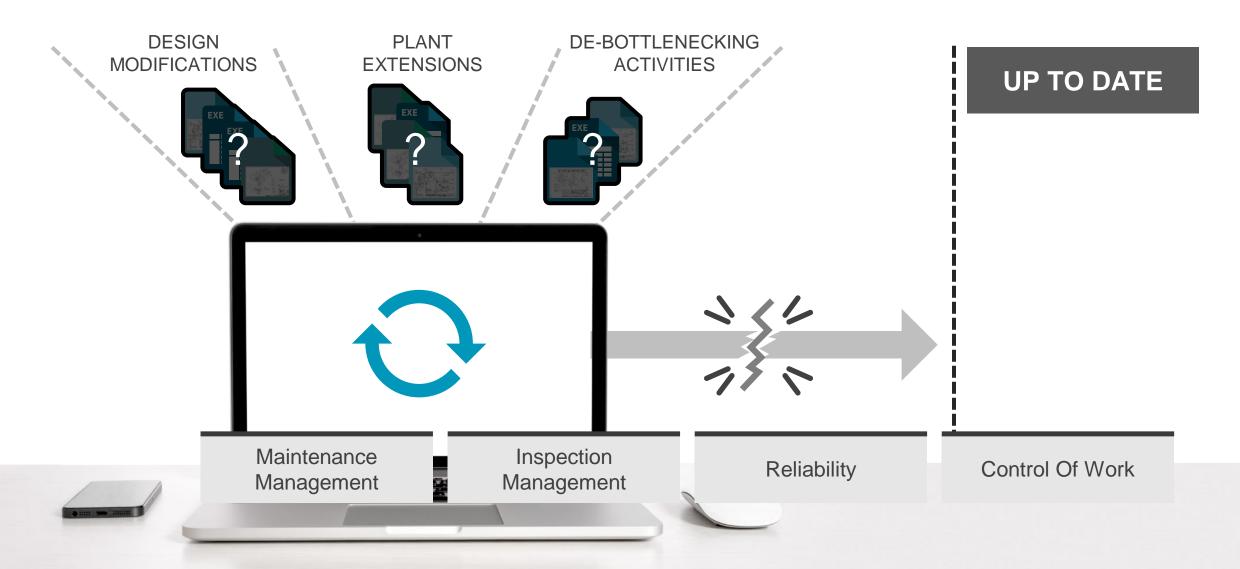

# Positioning of SDA / Digital Twin in the Operator system landscape





# Hexagon PPM's Smart Digital Asset RoadMap Vision







# Realize the potential of SDA





# Digital Twin – scenario in predictive/perscriptive maintenance



HxGN Smart Visualization Collaborative XR - Core technology for next gen products & Workflows



Providing Interoperability and example Integration with SAP PM?



# Cloud Integration via web service APIs (RESTful/Odata 4)

Zero footprint web client



APIS



**evision**®







Cloud to Ground

SDA

Providing transparent access to the Smart Digital Asset to users in the context of the systems they normally use





Cloud to

Cloud



maximo

### **SDA Connector for Plant Maintenance**

Powered by SAP NetWeaver®





## **OWNER OPERATOR CHALLENGES**



# **Synchronizing Engineering Tags with Operational FLOCs and Asset** information link



FI OCs

## **Demo: Asset Information Link for SAP**



**SAP PM Maintenance Management** 

Look-Up Engineering Data from within SAP PM FLOC Master data form





# **Capturing the Brownfield Digital Twin**



# **Asset Lifecycle Information Management Cloud Service**





Processing of legacy and submitted deliverables

Rapid Capture

Identifying Best Masters

Extract intelligence & creates links

Quality Control & Reporting

**Information Browsing** 







**Handover Challenges** 



## **Handover Challenges – handover effort**



#### **Project hours spent on information handover**

As an EPC, what percentage of total project hours is spent dealing with information handover?



Source: Survey of