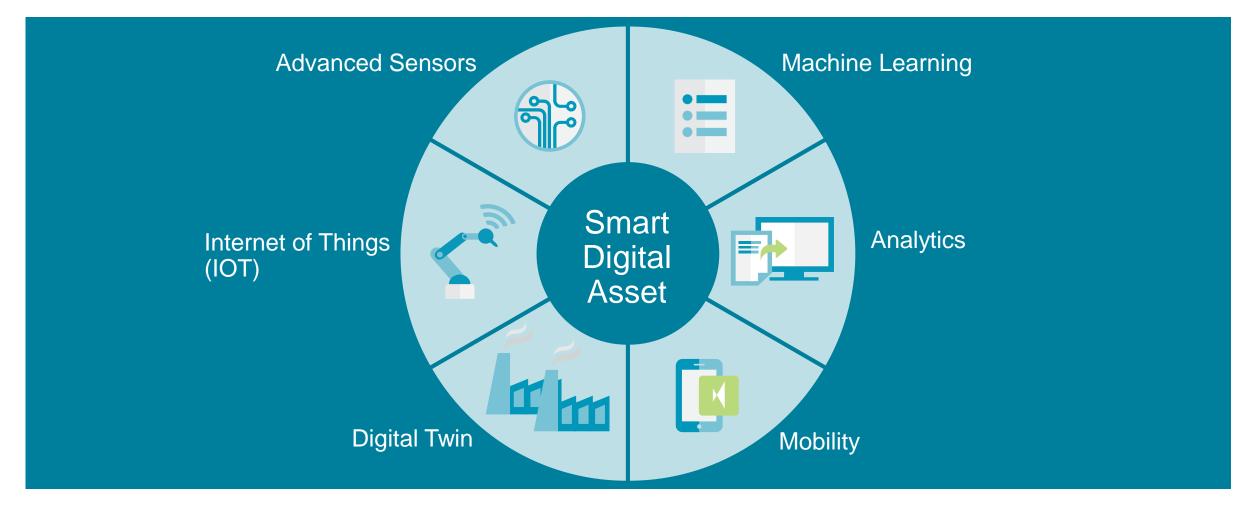

# **Smart Digital Asset – Digital Twin**

- «A digital replica of physical assets, processes and systems that can be used for various purposes» GE Digital
- Key Aspects:
  - Includes asset configuration, geometry/topology and metadata
  - Includes information from IoT sensors
  - Dynamic and constantly evolving
  - Can be leveraged to enable value added work processes
  - Can be analyzed, include Al/Machine Learning to provide meaningful insights
- Is a prerequisite to enable successful digital transformation of work processes