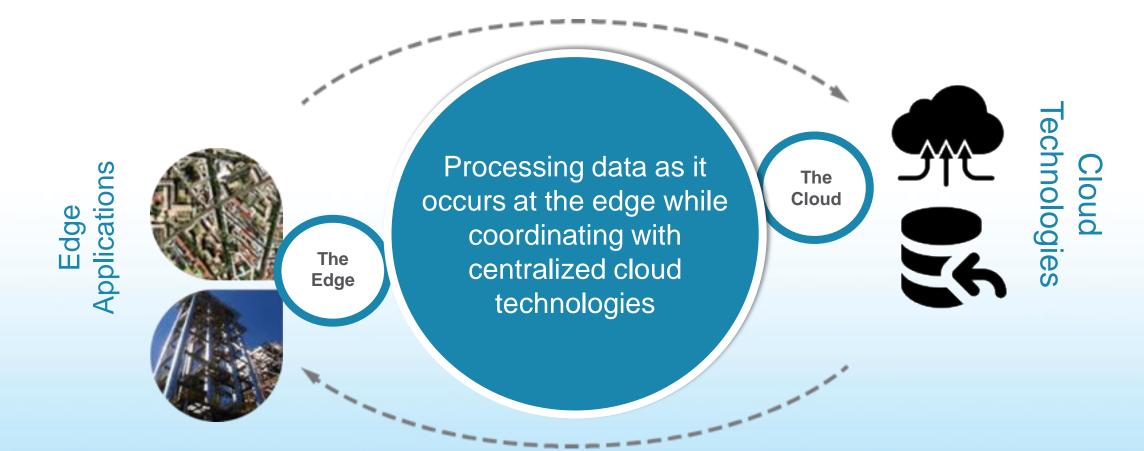

# Building a bridge from the edge to the cloud

**Digital Twin/Smart Digital Asset** 