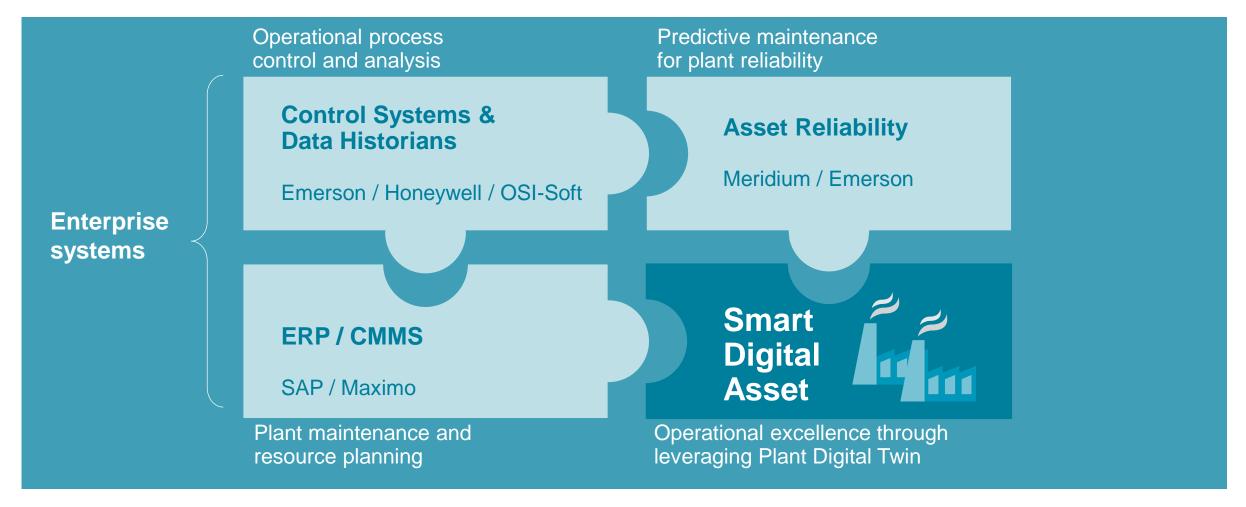

ue chains and information exchange.



















# Fusing the real and digital worlds





# Building a bridge from the edge to the cloud







**Digital Twin/Smart Digital Asset** 



# **Smart Digital Asset – Digital Twin**

- «A digital replica of physical assets, processes and systems that can be used for various purposes» GE Digital
- Key Aspects:
  - Includes asset configuration, geometry/topology and metadata
  - Includes information from IoT sensors
  - Dynamic and constantly evolving
  - Can be leveraged to enable value added work processes
  - Can be analyzed, include Al/Machine Learning to provide meaningful insights
- Is a prerequisite to enable successful digital transformation of work processes





# Positioning of SDA / Digital Twin in the Operator system landscape





# Hexagon PPM's Smart Digital Asset RoadMap Vision







# Realize the potential of SDA





# Digital Twin – scenario in predictive/perscriptive maintenance



HxGN Smart Visualization Collaborative XR - Core technology for next gen products & Workflows



Providing Interoperability and example Integration with SAP PM?



# Cloud Integration via web service APIs (RESTful/Odata 4)

Zero footprint web client



APIS



**evision**®







Cloud to Ground

SDA

Providing transparent access to the Smart Digital Asset to users in the context of the systems they normally use





Cloud to

Cloud



maximo

### **SDA Connector for Plant Maintenance**

Powered by SAP NetWeaver®





## **OWNER OPERATOR CHALLENGES**



# **Synchronizing Engineering Tags with Operational FLOCs and Asset** info