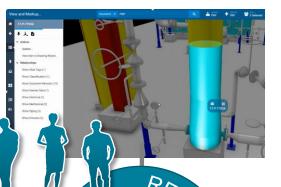

# **Smart Digital Asset – Digital Twin**

- «A digital replica of physical assets, processes and systems that can be used for various purposes» GE Digital
- Key Aspects:
  - Includes asset configuration, geometry/topology and metadata
  - Includes information from IoT sensors
  - Dynamic and constantly evolving
  - Can be leveraged to enable value added work processes
  - Can be analyzed, include Al/Machine Learning to provide meaningful insights
- Is a prerequisite to enable successful digital transformation of work processes

# Positioning of SDA / Digital Twin in the Operator system landscape